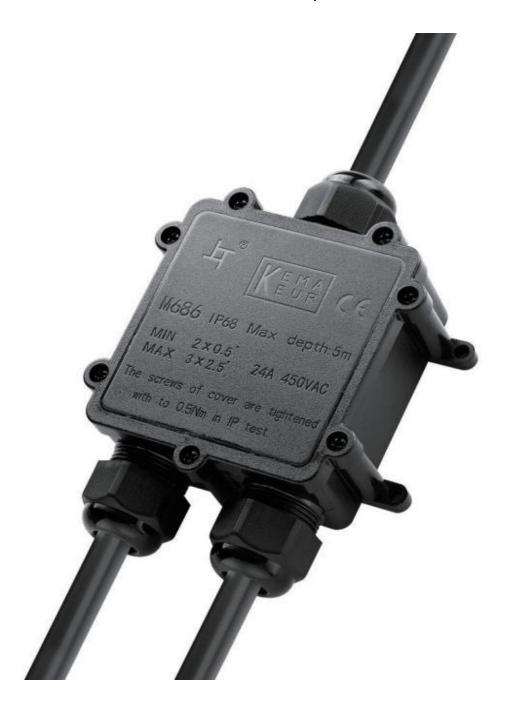

## SenseCAP IP68 Waterproof Junction Box

| Technical data            |                              |           |
|---------------------------|------------------------------|-----------|
| Model                     | Junction-Box-Kit             |           |
| Material                  | Housing                      | Conductor |
|                           | PC                           | Brass     |
| Rated power               | 24A 450VAC                   |           |
| IP code                   | IP68                         |           |
| Working temperature       | T105                         |           |
| Rated connecting capacity | 0.5 ~2.5mm²                  |           |
| Available cable diameter  | 4-8mm                        |           |
| ( Rubber cable)           |                              |           |
| Waterproof test           | 10M 150hours                 |           |
| Product size              | 130.14mm*80.5mm*35.3mm       |           |
|                           | ( Refer to actual drawing)   |           |
| Certification             | KEMA,ENEC,CE,UKCA,CB,SAA,ROH |           |