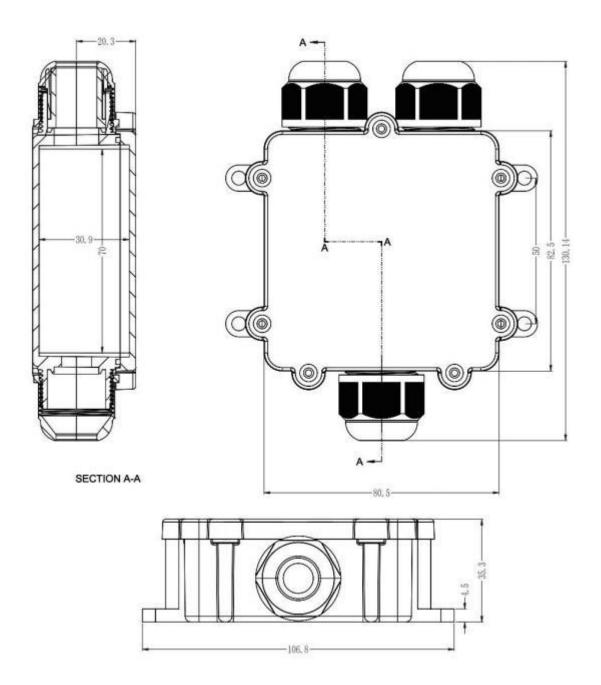

## Dimension

## SenseCAP IP68 Waterproof Junction Box

| Technical data            |                              |           |
|---------------------------|------------------------------|-----------|
| Model                     | Junction-Box-Kit             |           |
| Material                  | Housing                      | Conductor |
|                           | PC                           | Brass     |
| Rated power               | 24A 450VAC                   |           |
| IP code                   | IP68                         |           |
| Working temperature       | T105                         |           |
| Rated connecting capacity | 0.5 ~2.5mm²                  |           |
| Available cable diameter  | 4-8mm                        |           |
| ( Rubber cable)           |                              |           |
| Waterproof test           | 10M 150hours                 |           |
| Product size              | 130.14mm*80.5mm*35.3mm       |           |
|                           | ( Refer to actual drawing)   |           |
| Certification             | KEMA,ENEC,CE,UKCA,CB,SAA,ROH |           |