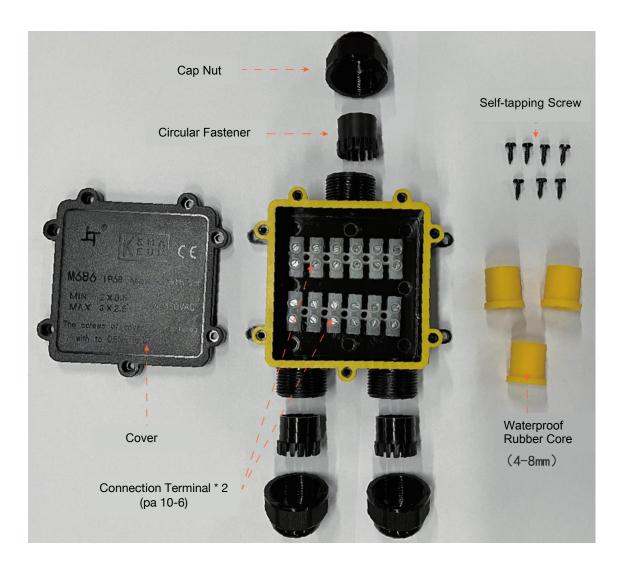

| Brass     |
| Rated power               | 24A 450VAC                   |           |
| IP code                   | IP68                         |           |
| Working temperature       | T105                         |           |
| Rated connecting capacity | 0.5 ~2.5mm²                  |           |
| Available cable diameter  | 4-8mm                        |           |
| ( Rubber cable)           |                              |           |
| Waterproof test           | 10M 150hours                 |           |
| Product size              | 130.14mm*80.5mm*35.3mm       |           |
|                           | ( Refer to actual drawing)   |           |
| Certification             | KEMA,ENEC,CE,UKCA,CB,SAA,ROH |           |

## Dimension



## Product breakdown